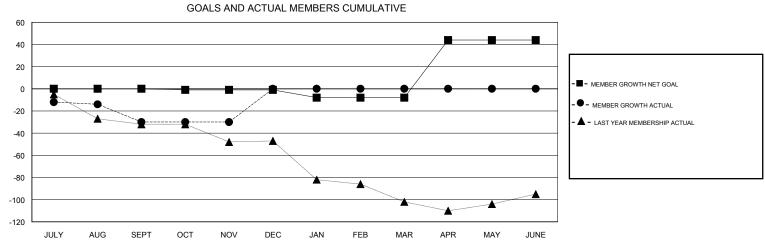

## 

| DROPPED CLUBS: 0 |    | 19 CLUBS OF 61 ADDED 1 OR MORE<br>NEW MEMBERS | GENDER DISTRIBUTION           MALE         1,106 (68.91%)           FEMALE         499 (31.09%) |     |
|------------------|----|-----------------------------------------------|-------------------------------------------------------------------------------------------------|-----|
| DROPPED MEMBERS  |    |                                               | Women Percentage Fiscal Year Goal: 31%                                                          |     |
| DECEASED         | 11 | CLICK HERE FOR CUMULATIVE  MEMBERSHIP DATA    | TOTAL FAMILY UNIT MEMBERS                                                                       | 278 |
| CLUB CANCELLED   | 0  |                                               |                                                                                                 | 142 |
| OTHER            | 56 |                                               | FAMILY MEMBERS PAYING HALF  DUES                                                                |     |
| TOTAL            | 67 |                                               |                                                                                                 |     |