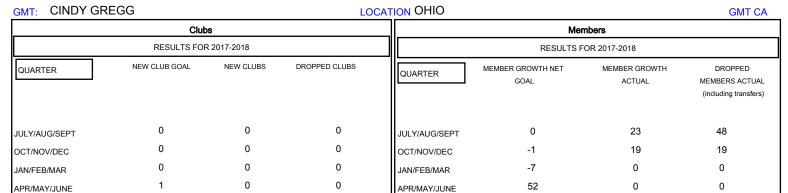

## 

| DROPPED CLUBS: 0 |    | 19 CLUBS OF 61 ADDED 1 OR MORE<br>NEW MEMBERS | GENDER DISTRIBUTION           MALE         1,106 (68.91%)           FEMALE         499 (31.09%) |     |
|------------------|----|-----------------------------------------------|-------------------------------------------------------------------------------------------------|-----|
| DROPPED MEMBERS  |    |                                               | Women Percentage Fiscal Year Goal: 31%                                                          |     |
| DECEASED         | 11 | CLICK HERE FOR CUMULATIVE  MEMBERSHIP DATA    | TOTAL FAMILY UNIT MEMBERS                                                                       | 278 |
| CLUB CANCELLED   | 0  |                                               |                                                                                                 | 142 |
| OTHER            | 56 |                                               | FAMILY MEMBERS PAYING HALF  DUES                                                                |     |
| TOTAL            | 67 |                                               |                                                                                                 |     |